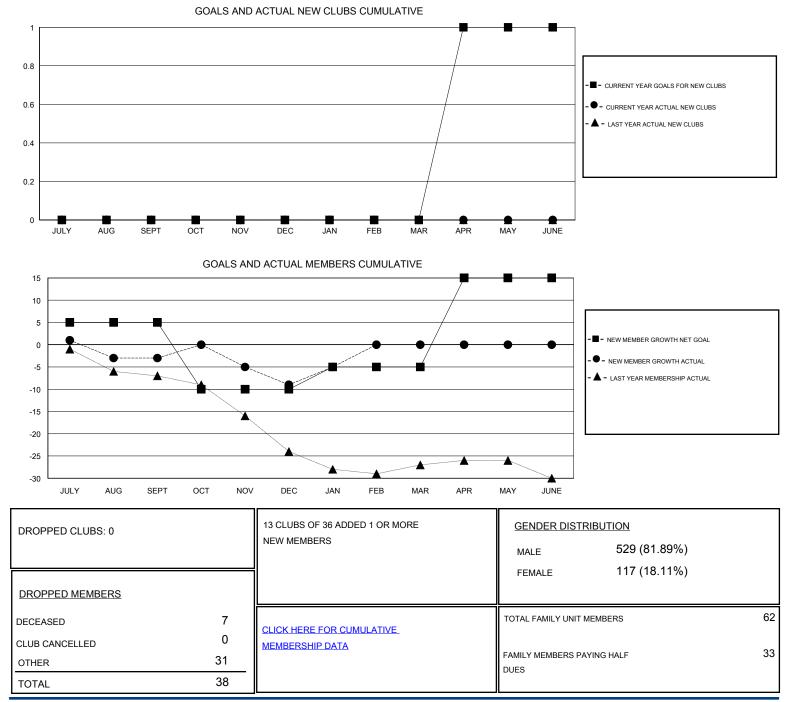

## LOCATION ENGLAND

GMT CA

| Clubs                 |               |           |               | Members               |                                                                |                                                              |                                                    |
|-----------------------|---------------|-----------|---------------|-----------------------|----------------------------------------------------------------|--------------------------------------------------------------|----------------------------------------------------|
| RESULTS FOR 2016-2017 |               |           |               | RESULTS FOR 2016-2017 |                                                                |                                                              |                                                    |
| QUARTER               | NEW CLUB GOAL | NEW CLUBS | DROPPED CLUBS | QUARTER               | NEW MEMBER GROWTH<br>NET GOAL (not reinstated<br>or transfers) | NEW MEMBER<br>GROWTH ACTUAL (not<br>reinstated or transfers) | DROPPED<br>MEMBERS ACTUAL<br>(including transfers) |
| JULY/AUG/SEPT         | 0             | 0         | 0             | JULY/AUG/SEPT         | 5                                                              | 15                                                           | 18                                                 |
| OCT/NOV/DEC           | 0             | 0         | 0             | OCT/NOV/DEC           | -15                                                            | 10                                                           | 16                                                 |
| JAN/FEB/MAR           | 0             | 0         | 0             | JAN/FEB/MAR           | 5                                                              | 8                                                            | 4                                                  |
| APR/MAY/JUNE          | 1             | 0         | 0             | APR/MAY/JUNE          | 20                                                             | 0                                                            | 0                                                  |